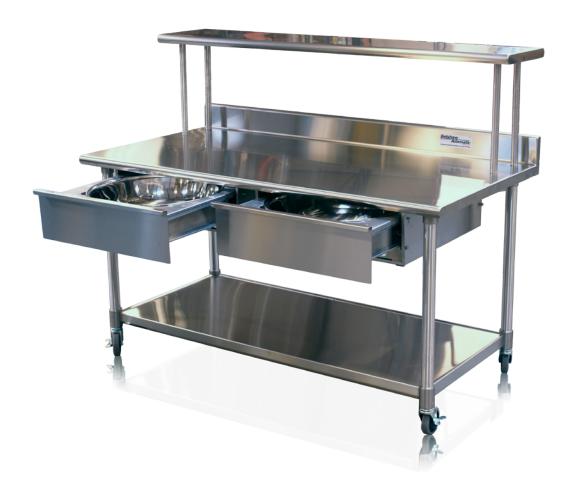

| Туре  | SUGARING TABLE |  |
|-------|----------------|--|
| Model | ST2            |  |

Belshaw Adamatic's **ST2 Sugaring Table** is a quality fixture with two large bowls inside stainless steel drawers for dry finishes. The Sugaring Table occupies 5 feet x 2½ feet of space, and includes a general purpose work surface, storage shelf, and 2 large bowls for sugars, sprinkles or other dry finishes.

#### **STANDARD FEATURES**

- 12.5 sq. ft. (1.16 m²) work surface.
- Full size storage shelf below work surface
- Smaller upper storage shelf
- Two drawers with bowls on all-stainless rollers
- 17-inch stainless steel bowls, 20 quarts each (19Liters).
- Stainless steel construction throughout.
- Caster wheels, 2 lockable.
- No electric power required.
- Certified to NSF-2