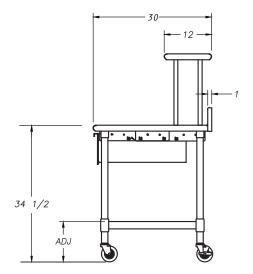

## **SIDE VIEW (inches)**

#### **DIMENSIONS**

| OVERALL DIMENSIONS                                  | inches | 60" W x 30" D x 52½" H  |
|-----------------------------------------------------|--------|-------------------------|
|                                                     | cm     | 152 W x 76 D x 133 H cm |
| SHIPPING DIMENSIONS                                 | inches | 70" x 40" x 42"         |
| (Approximate, shipped in carton on pallet or crate) | cm     | 178 x 102 x 107 cm      |
|                                                     | lbs    | 211 lbs                 |
|                                                     | kg     | 96 kg                   |
| FREIGHT CLASS                                       |        | 150                     |