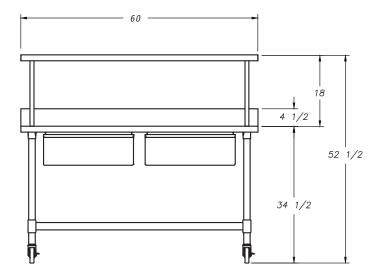

## **FRONT VIEW (inches)**

## **SIDE VIEW (inches)**

#### **DIMENSIONS**

| OVERALL DIMENSIONS                                  | inches | 60" W x 30" D x 52½" H  |
|-----------------------------------------------------|--------|-------------------------|
|                                                     | cm     | 152 W x 76 D x 133 H cm |
| SHIPPING DIMENSIONS                                 | inches | 70" x 40" x 42"         |
| (Approximate, shipped in carton on pallet or crate) | cm     | 178 x 102 x 107 cm      |
|                                                     | lbs    | 211 lbs                 |
|                                                     | kg     | 96 kg                   |
| FREIGHT CLASS                                       |        | 150                     |