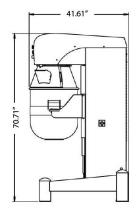

## PL100NVAF

- 1 stainless steel bowl 100 L
- 1 whisk with fine stainless steel wires
- 1 beater in stainless steel
- 1 hook in stainless steel
- 1 scraper in stainless steel
- Body in epoxy painted steel grey color
- Timer
- Power: 4 + 0.75 kW
- Motors and Electrical Equipment Compliant. With the UL/CSA Regulation
- Fixed rotating plastic safety guard
- Stainless steel grid safety guard PL100 (for non-EU countries only)
- Removal of the bowl without removing mixing tools
- Speed: Variable
- Control Panel: Electromechanical
- Bowl Lift: Automatic
- Voltage (V/PH/Hz): 208 220/1/1 60