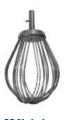

## PL100NVAF

- 1 stainless steel bowl 100 L
- 1 whisk with fine stainless steel wires
- 1 beater in stainless steel
- 1 hook in stainless steel
- 1 scraper in stainless steel
- Body in epoxy painted steel grey color
- Timer
- Power: 4 + 0.75 kW
- Motors and Electrical Equipment Compliant. With the UL/CSA Regulation
- Fixed rotating plastic safety guard
- Stainless steel grid safety guard PL100 (for non-EU countries only)
- Removal of the bowl without removing mixing tools
- Speed: Variable
- Control Panel: Electromechanical
- Bowl Lift: Automatic
- Voltage (V/PH/Hz): 208 220/1/1 60

Scraper Attachment

Stainless Steel Grid

Control Panel

Scraper

Whisk

Beater

Hook

**Spiral** 