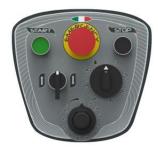

## PL100NVAF

- 1 stainless steel bowl 100 L
- 1 whisk with fine stainless steel wires
- 1 beater in stainless steel
- 1 hook in stainless steel
- 1 scraper in stainless steel
- Body in epoxy painted steel grey color
- Timer
- Power: 4 + 0.75 kW
- Motors and Electrical Equipment Compliant. With the UL/CSA Regulation
- Fixed rotating plastic safety guard
- Stainless steel grid safety guard PL100 (for non-EU countries only)
- Removal of the bowl without removing mixing tools
- Speed: Variable
- Control Panel: Electromechanical
- Bowl Lift: Automatic
- Voltage (V/PH/Hz): 208 220/1/1 60

Scraper Attachment

Stainless Steel Grid

Control Panel

Scraper

Whisk

Beater

Hook

**Spiral** 