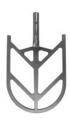

## PL100NVAF

- 1 stainless steel bowl 100 L
- 1 whisk with fine stainless steel wires
- 1 beater in stainless steel
- 1 hook in stainless steel
- 1 scraper in stainless steel
- Body in epoxy painted steel grey color
- Timer
- Power: 4 + 0.75 kW
- Motors and Electrical Equipment Compliant. With the UL/CSA Regulation
- Fixed rotating plastic safety guard
- Stainless steel grid safety guard PL100 (for non-EU countries only)
- Removal of the bowl without removing mixing tools
- Speed: Variable
- Control Panel: Electromechanical
- Bowl Lift: Automatic
- Voltage (V/PH/Hz): 208 220/1/1 60

Scraper Attachment

Stainless Steel Grid

Control Panel

Scraper

Whisk

Beater

Hook

**Spiral** 