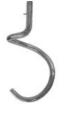

## PL100NVAF

- 1 stainless steel bowl 100 L
- 1 whisk with fine stainless steel wires
- 1 beater in stainless steel
- 1 hook in stainless steel
- 1 scraper in stainless steel
- Body in epoxy painted steel grey color
- Timer
- Power: 4 + 0.75 kW
- Motors and Electrical Equipment Compliant. With the UL/CSA Regulation
- Fixed rotating plastic safety guard
- Stainless steel grid safety guard PL100 (for non-EU countries only)
- Removal of the bowl without removing mixing tools
- Speed: Variable
- Control Panel: Electromechanical
- Bowl Lift: Automatic
- Voltage (V/PH/Hz): 208 220/1/1 60

Scraper Attachment

Stainless Steel Grid

Control Panel

Scraper

Whisk

Beater

Hook

**Spiral** 