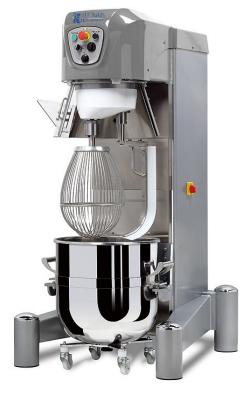

## PLANETARY MIXERS

## PL100NVAF

- 1 stainless steel bowl 100 L
- 1 whisk with fine stainless steel wires
- 1 beater in stainless steel
- 1 hook in stainless steel
- 1 scraper in stainless steel
- Body in epoxy painted steel grey color
- Timer
- Power: 4 + 0.75 kW
- Motors and Electrical Equipment Compliant. With the UL/CSA Regulation
- Fixed rotating plastic safety guard
- Stainless steel grid safety guard PL100 (for non-EU countries only)
- Removal of the bowl without removing mixing tools
- Speed: Variable
- Control Panel: Electromechanical
- Bowl Lift: Automatic
- Voltage (V/PH/Hz): 208 220/1/1 60

Scraper Attachment

Stainless Steel Grid

Control Panel

Scraper

Whisk

Beater

Hook

**Spiral** 