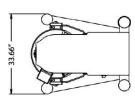

## PL100NVAF

- 1 stainless steel bowl 100 L
- 1 whisk with fine stainless steel wires
- 1 beater in stainless steel
- 1 hook in stainless steel
- 1 scraper in stainless steel
- Body in epoxy painted steel grey color
- Timer
- Power: 4 + 0.75 kW
- Motors and Electrical Equipment Compliant. With the UL/CSA Regulation
- Fixed rotating plastic safety guard
- Stainless steel grid safety guard PL100 (for non-EU countries only)
- Removal of the bowl without removing mixing tools
- Speed: Variable
- Control Panel: Electromechanical
- Bowl Lift: Automatic
- Voltage (V/PH/Hz): 208 220/1/1 60