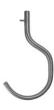

## PL100NVAF

- 1 stainless steel bowl 100 L
- 1 whisk with fine stainless steel wires
- 1 beater in stainless steel
- 1 hook in stainless steel
- 1 scraper in stainless steel
- Body in epoxy painted steel grey color
- Timer
- Power: 4 + 0.75 kW
- Motors and Electrical Equipment Compliant. With the UL/CSA Regulation
- Fixed rotating plastic safety guard
- Stainless steel grid safety guard PL100 (for non-EU countries only)
- Removal of the bowl without removing mixing tools
- Speed: Variable
- Control Panel: Electromechanical
- Bowl Lift: Automatic
- Voltage (V/PH/Hz): 208 220/1/1 60

Scraper Attachment

Stainless Steel Grid

Control Panel

Scraper

Whisk

Beater

Hook

**Spiral** 