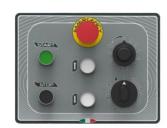

## PL120NVAF

- 1 stainless steel bowl 120 L
- 1 whisk with fine stainless steel wires
- 1 beater in stainless steel
- 1 hook in stainless steel
- 1 scraper in stainless steel
- Body in epoxy painted steel grey color
- Timer
- Power: 5.5 + 0.75 kW
- Motors and Electrical Equipment Compliant. With the UL/CSA Regulation
- Fixed rotating plastic safety guard
- Stainless steel grid safety guard PL120 (for non-EU countries only)
- Removal of the bowl without removing mixing tools
- Speed: Variable
- Control Panel: Electromechanical
- Bowl Lift: Automatic
- Voltage (V/PH/Hz): 208 220/1/1 60

Scraper Attachment

Stainless Steel Grid

Control Panel

Scraper

Whisk

Beater

Hook

**Spiral** 