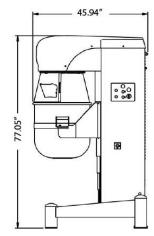

## PL120NVAF

- 1 stainless steel bowl 120 L
- 1 whisk with fine stainless steel wires
- 1 beater in stainless steel
- 1 hook in stainless steel
- 1 scraper in stainless steel
- Body in epoxy painted steel grey color
- Timer
- Power: 5.5 + 0.75 kW
- Motors and Electrical Equipment Compliant. With the UL/CSA Regulation
- Fixed rotating plastic safety guard
- Stainless steel grid safety guard PL120 (for non-EU countries only)
- Removal of the bowl without removing mixing tools
- Speed: Variable
- Control Panel: Electromechanical
- Bowl Lift: Automatic
- Voltage (V/PH/Hz): 208 220/1/1 60