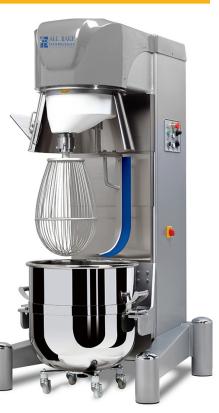

## PL140NVAF

- 1 stainless steel bowl 140 L
- 1 whisk with fine stainless steel wires
- 1 beater in stainless steel
- 1 hook in stainless steel
- 1 scraper in stainless steel
- Body in epoxy painted steel grey color
- Timer
- Power: 5,5 + 0,75 kW
- Motors and Electrical Equipment Compliant. With the UL/CSA Regulation
- Fixed rotating plastic safety guard
- Stainless steel grid safety guard PL140 (for non-EU countries only)
- Removal of the bowl without removing mixing tools
- Speed: Variable
- Control Panel: Electromechanical
- Bowl Lift: Automatic
- Voltage (V/PH/Hz): 208 220/1/1 60

Control Panel

1930 Heck Ave Bldg #1 Suite # 4 Neptune NJ 07753 Info@allbaketech.com www.allbaketech.com P:(732) 988-0060 F:(732) 776-6418

Hook