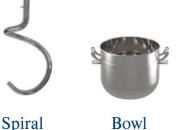

## PL140NVAF

- 1 stainless steel bowl 140 L
- 1 whisk with fine stainless steel wires
- 1 beater in stainless steel
- 1 hook in stainless steel
- 1 scraper in stainless steel
- Body in epoxy painted steel grey color
- Timer
- Power: 5,5 + 0,75 kW
- Motors and Electrical Equipment Compliant. With the UL/CSA Regulation
- Fixed rotating plastic safety guard
- Stainless steel grid safety guard PL140 (for non-EU countries only)
- Removal of the bowl without removing mixing tools
- Speed: Variable
- Control Panel: Electromechanical
- Bowl Lift: Automatic
- Voltage (V/PH/Hz): 208 220/1/1 60

Control Panel

1930 Heck Ave Bldg #1 Suite # 4 Neptune NJ 07753 Info@allbaketech.com www.allbaketech.com P:(732) 988-0060 F:(732) 776-6418

Hook