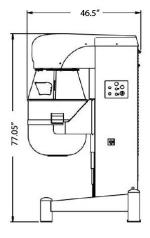

## PL140NVAF

- 1 stainless steel bowl 140 L
- 1 whisk with fine stainless steel wires
- 1 beater in stainless steel
- 1 hook in stainless steel
- 1 scraper in stainless steel
- Body in epoxy painted steel grey color
- Timer
- Power: 5,5 + 0,75 kW
- Motors and Electrical Equipment Compliant. With the UL/CSA Regulation
- Fixed rotating plastic safety guard
- Stainless steel grid safety guard PL140 (for non-EU countries only)
- Removal of the bowl without removing mixing tools
- Speed: Variable
- Control Panel: Electromechanical
- Bowl Lift: Automatic
- Voltage (V/PH/Hz): 208 220/1/1 60