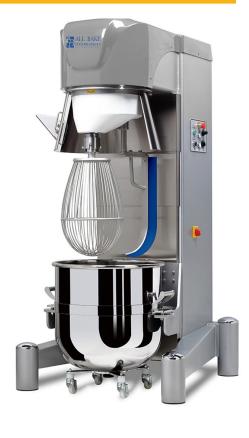

## PL160NVAF

- 1 stainless steel bowl 160 L
- 1 whisk with fine stainless steel wires
- 1 beater in stainless steel
- 1 scraper in stainless steel
- Body in epoxy painted steel grey color
- Timer
- Power: 5,5 + 0,75 kW
- Motors and Electrical Equipment Compliant. With the UL/CSA Regulation
- Fixed rotating plastic safety guard
- Stainless steel grid safety guard PL160 (for non-EU countries only)
- Removal of the bowl without removing mixing tools
- Speed: Variable
- Control Panel: Electromechanical
- Bowl Lift: Automatic
- Voltage (V/PH/Hz): 208 220/1/1 60

Scraper Attachment

Stainless Steel Grid

Control Panel

Scraper

Whisk

Beater

**Spiral** 

Bowl