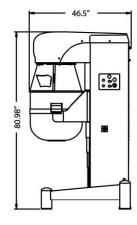

## PL160NVAF

- 1 stainless steel bowl 160 L
- 1 whisk with fine stainless steel wires
- 1 beater in stainless steel
- 1 scraper in stainless steel
- Body in epoxy painted steel grey color
- Timer
- Power: 5,5 + 0,75 kW
- Motors and Electrical Equipment Compliant. With the UL/CSA Regulation
- Fixed rotating plastic safety guard
- Stainless steel grid safety guard PL160 (for non-EU countries only)
- Removal of the bowl without removing mixing tools
- Speed: Variable
- Control Panel: Electromechanical
- Bowl Lift: Automatic
- Voltage (V/PH/Hz): 208 220/1/1 60