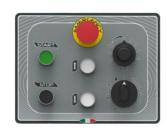

## PL160NVAF

- 1 stainless steel bowl 160 L
- 1 whisk with fine stainless steel wires
- 1 beater in stainless steel
- 1 scraper in stainless steel
- Body in epoxy painted steel grey color
- Timer
- Power: 5,5 + 0,75 kW
- Motors and Electrical Equipment Compliant. With the UL/CSA Regulation
- Fixed rotating plastic safety guard
- Stainless steel grid safety guard PL160 (for non-EU countries only)
- Removal of the bowl without removing mixing tools
- Speed: Variable
- Control Panel: Electromechanical
- Bowl Lift: Automatic
- Voltage (V/PH/Hz): 208 220/1/1 60

Scraper Attachment

Stainless Steel Grid

Control Panel

Scraper

Whisk

Beater

**Spiral** 

Bowl