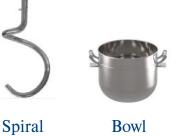

## PL80SNVAF

- 1 stainless steel bowl 80 L
- 1 whisk with fine stainless steel wires
- 1 beater in stainless steel
- 1 hook in stainless steel
- 1 scraper in stainless steel
- Body in epoxy painted steel grey color
- Timer
- Power: 4 + 0,75 kW
- Motors and Electrical Equipment Compliant. With the UL/CSA Regulation
- Fixed rotating plastic safety guard
- Stainless steel grid safety guard PL80 (for non-EU countries only)
- Removal of the bowl without removing mixing tools
- Speed: Variable
- Control Panel: Electromechanical
- Bowl Lift: Automatic
- Voltage (V/PH/Hz): 208 220/1/1 60

## Scraper Attachment

**B**eater

## Stainless Steel Grid

Control Panel

1930 Heck Ave Bldg #1 Suite # 4 Neptune NJ 07753 Info@allbaketech.com www.allbaketech.com P:(732) 988-0060 F:(732) 776-6418

Hook