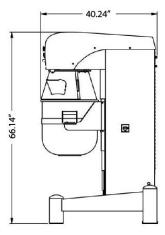

## PL80SNVAF

- 1 stainless steel bowl 80 L
- 1 whisk with fine stainless steel wires
- 1 beater in stainless steel
- 1 hook in stainless steel
- 1 scraper in stainless steel
- Body in epoxy painted steel grey color
- Timer
- Power: 4 + 0,75 kW
- Motors and Electrical Equipment Compliant. With the UL/CSA Regulation
- Fixed rotating plastic safety guard
- Stainless steel grid safety guard PL80 (for non-EU countries only)
- Removal of the bowl without removing mixing tools
- Speed: Variable
- Control Panel: Electromechanical
- Bowl Lift: Automatic
- Voltage (V/PH/Hz): 208 220/1/1 60