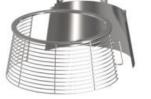

## PL80SNVAF

- 1 stainless steel bowl 80 L
- 1 whisk with fine stainless steel wires
- 1 beater in stainless steel
- 1 hook in stainless steel
- 1 scraper in stainless steel
- Body in epoxy painted steel grey color
- Timer
- Power: 4 + 0,75 kW
- Motors and Electrical Equipment Compliant. With the UL/CSA Regulation
- Fixed rotating plastic safety guard
- Stainless steel grid safety guard PL80 (for non-EU countries only)
- Removal of the bowl without removing mixing tools
- Speed: Variable
- Control Panel: Electromechanical
- Bowl Lift: Automatic
- Voltage (V/PH/Hz): 208 220/1/1 60

## Stainless Steel Grid

Control Panel

1930 Heck Ave Bldg #1 Suite # 4 Neptune NJ 07753 Info@allbaketech.com www.allbaketech.com P:(732) 988-0060 F:(732) 776-6418

Hook