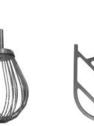

## PL80SNVAF

- 1 stainless steel bowl 80 L
- 1 whisk with fine stainless steel wires
- 1 beater in stainless steel
- 1 hook in stainless steel
- 1 scraper in stainless steel
- Body in epoxy painted steel grey color
- Timer
- Power: 4 + 0,75 kW
- Motors and Electrical Equipment Compliant. With the UL/CSA Regulation
- Fixed rotating plastic safety guard
- Stainless steel grid safety guard PL80 (for non-EU countries only)
- Removal of the bowl without removing mixing tools
- Speed: Variable
- Control Panel: Electromechanical
- Bowl Lift: Automatic
- Voltage (V/PH/Hz): 208 220/1/1 60

## Scraper Attachment

**B**eater