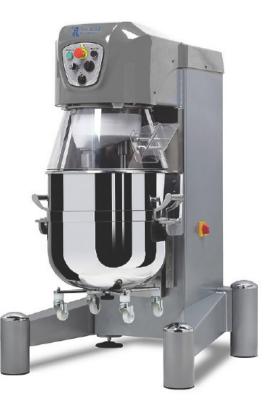

## PL80SNVAF

- 1 stainless steel bowl 80 L
- 1 whisk with fine stainless steel wires
- 1 beater in stainless steel
- 1 hook in stainless steel
- 1 scraper in stainless steel
- Body in epoxy painted steel grey color
- Timer
- Power: 4 + 0,75 kW
- Motors and Electrical Equipment Compliant. With the UL/CSA Regulation
- Fixed rotating plastic safety guard
- Stainless steel grid safety guard PL80 (for non-EU countries only)
- Removal of the bowl without removing mixing tools
- Speed: Variable
- Control Panel: Electromechanical
- Bowl Lift: Automatic
- Voltage (V/PH/Hz): 208 220/1/1 60